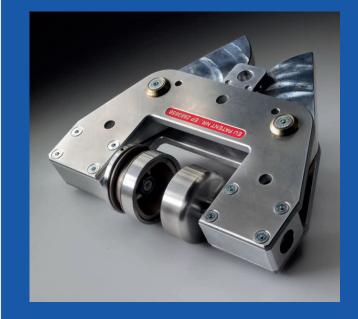

## Studwall Tool

The patented studwall tool for fast punching of accurate holes in metal studs without a drill or angle grinder.

Lay pipes, cables or hoses in drywall in seconds.

Fitting work with the studwall tool means easy access to perfect and standardcompliant construction.

The simple operation helps you to reduce assembly times in dry construction by more than two thirds.

The studwall tool can be used with fitting press machines with standard press jaws and a press force of 32kN.

## Studwall Tool

Quick and easy pipe installation in metal studs

The world of innovation in plumbing. That's what it's all about.

Contact via stephanie@ulsontrading.com