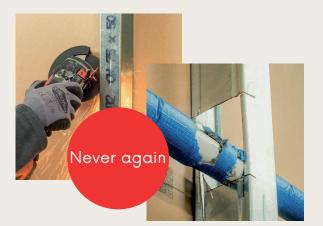

## Studwall Tool

The patented studwall tool for fast punching of accurate holes in metal studs without a drill or angle grinder.

Lay pipes, cables or hoses in drywall in seconds.

Fitting work with the studwall tool means easy access to perfect and standardcompliant construction.

The simple operation helps you to reduce assembly times in dry construction by more than two thirds.

The studwall tool can be used with fitting press machines with standard press jaws and a press force of 32kN.