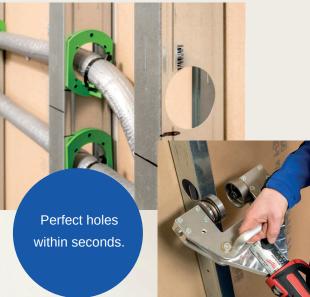

## Studwall Tool

The patented studwall tool for fast punching of accurate holes in metal studs without a drill or angle grinder.

Lay pipes, cables or hoses in drywall in seconds.

Fitting work with the studwall tool means easy access to perfect and standardcompliant construction.

The simple operation helps you to reduce assembly times in dry construction by more than two thirds.

The studwall tool can be used with fitting press machines with standard press jaws and a press force of 32kN.