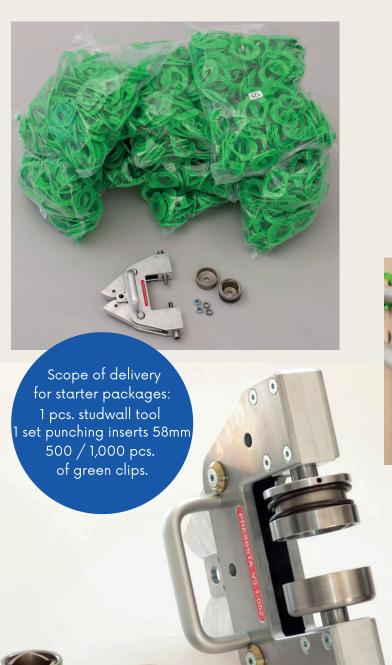

## Studwall Tool

The patented studwall tool for fast punching of accurate holes in metal studs without a drill or angle grinder.

Lay pipes, cables or hoses in drywall in seconds.

Fitting work with the studwall tool means easy access to perfect and standardcompliant construction.

The simple operation helps you to reduce assembly times in dry construction by more than two thirds.

The studwall tool can be used with fitting press machines with standard press jaws and a press force of 32kN.